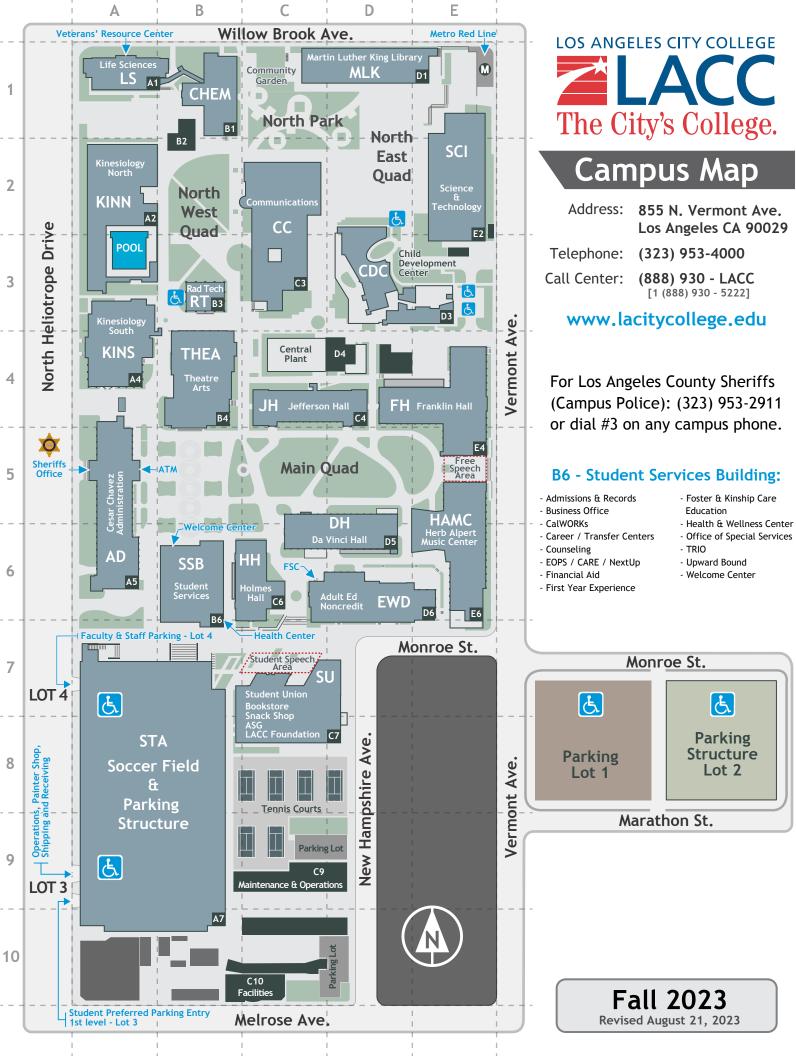

## Academic Affairs

lacitycollege.edu/Academics/

| lacitycollege.edu/Academics/     |           |             |  |  |
|----------------------------------|-----------|-------------|--|--|
| Academic Affairs Office          | ext. 2052 | AD 208      |  |  |
| <b>Business Administration</b>   | ext. 2549 | AD 304      |  |  |
| Chemistry/Earth Sciences         | ext. 2600 | SCI 324     |  |  |
| Child Development                | ext. 2290 | CDC         |  |  |
| Cinema-Television                | ext. 2631 | CC 181      |  |  |
| Computer App/Office Tech         | ext. 2810 | FH 103      |  |  |
| <b>Communication Studies</b>     | ext. 2961 | CC 187      |  |  |
| CSIT/Computer Tech               | ext. 2810 | FH 103      |  |  |
| Dental Tech                      | ext. 2500 | SCI 324     |  |  |
| English/ESL                      | ext. 2700 | JH 301      |  |  |
| Economic and Workforce Dev       | ext. 2230 | EWD         |  |  |
| Family and Consumer Studies      | ext. 2290 | AD 200      |  |  |
| Journalism                       | ext. 2835 | CHEM 208    |  |  |
| Kinesiology                      | ext. 2864 | KIN 2nd fl. |  |  |
| LACC Extension                   | ext. 2651 | EWD 501     |  |  |
| Law/Administration of Justice    | ext. 2754 | HH 200H     |  |  |
| Life Science                     | ext. 2796 | SCI 222E    |  |  |
| Math                             | ext. 2810 | FH 103      |  |  |
| Modern Languages & Civilizations | ext. 2736 | JH 111      |  |  |
| Music                            | ext. 2880 | HAMC 106    |  |  |
| Noncredit/Adult Education        | Ext. 2230 | EWD 104     |  |  |
| Nursing                          | ext. 2065 | SCI 218     |  |  |
| Philosophy                       | ext. 2763 | HH 200C     |  |  |
| Pi Shoppe (Math Tutoring)        | Ext. 2810 | FH 104      |  |  |
| Photography                      | ext. 2835 | CHEM BSMT   |  |  |
| Physics/Engineering              | ext. 2923 | SCI 222D    |  |  |
| Psychology                       | ext. 2930 | CHEM 111    |  |  |
| Radiologic Tech (X-Ray)          | ext. 2940 | RT          |  |  |
| Social Sciences                  | ext. 2561 | FH 219E     |  |  |
| Speech Lab Office                | ext. 2963 | LS 105      |  |  |
| Student Learning Outcomes        | ext. 1069 | AD 315      |  |  |
| Teaching Learning Center         | ext. 2480 | AD 300      |  |  |
| Theater Arts                     | ext. 2983 | THEA        |  |  |
| Visual and Media Arts            | ext. 2515 | CHEM 119C   |  |  |
| Writing Center                   | ext. 2726 | JH 318      |  |  |
|                                  |           |             |  |  |

## **Student Services**

| lacitycollege.edu/Resources/               |           |               |  |  |
|--------------------------------------------|-----------|---------------|--|--|
| Admissions and Records                     | ext. 2104 | SSB 1st Floor |  |  |
| ASG                                        | ext. 2475 | SU 2nd Floor  |  |  |
| Bookstore/Cub Store                        | ext. 2142 | SU 1st Floor  |  |  |
| Business Office                            | ext. 2180 | SSB 2nd Floor |  |  |
| Coffee Shop                                | ext. 3145 | EWD           |  |  |
| CalWORKs                                   | ext. 2586 | SSB 3rd Floor |  |  |
| Career Center                              | ext. 2210 | SSB 2nd Floor |  |  |
| <b>Child Development Center</b>            | ext. 2220 | CDC           |  |  |
| Computer Center                            | ext. 2400 | MLK 2nd Floor |  |  |
| Counseling                                 | ext. 2250 | SSB 2nd Floor |  |  |
| Dream Resource Center                      | ext. 2464 | KINS 101      |  |  |
| EOPS/CARE/NextUp                           | ext. 2300 | SSB 3rd Floor |  |  |
| ESL Assessment/Success Center              | ext. 2264 | SSB 2nd Floor |  |  |
| Financial Aid                              | ext. 2010 | SSB 1st Floor |  |  |
| First Year Experience (FYE)                | ext. 2018 | SSB 2nd Floor |  |  |
| Foster & Kinship Care Education            | ext. 2335 | SSB 3rd Floor |  |  |
| Foundation                                 | ext. 2490 | SU 3rd Floor  |  |  |
| Genderversity & Multicultural<br>Center    | ext. 2463 | AD 108        |  |  |
| Guardian Scholars<br>(Foster Youth)        | ext. 2345 | SSB 360       |  |  |
| Health and Wellness Center                 | ext. 2485 | SSB 1st Floor |  |  |
| International Students                     | ext. 2470 | AD 109        |  |  |
| Martin Luther King Jr. Library             | ext. 2400 | MLK Library   |  |  |
| Office of Special Services (OSS)           | ext. 2270 | SSB 1st Floor |  |  |
| <b>Outreach and Recruitment</b>            | ext. 4002 | SU 219        |  |  |
| President's Office                         | ext. 4010 | AD 214        |  |  |
| Ralph Bunche Honors Program                | ext. 2340 | SSB 2nd Floor |  |  |
| Student Life and Leadership<br>Development | ext. 2450 | SU 2nd Floor  |  |  |
| Student Services Office                    | ext. 2460 | AD 207        |  |  |
| Teaching & Learning Center                 | ext. 2480 | AD 300        |  |  |
| Transfer Center                            | ext. 2215 | SSB 2nd Floor |  |  |
| TRIO Student Support Services              | ext. 2466 | SSB 3rd Floor |  |  |
| Upward Bound                               | ext. 2315 | SSB 2nd Floor |  |  |
| Veterans Resource Center (VRC)             | ext. 2125 | LS 101        |  |  |
| Welcome Center                             | ext. 2455 | SSB 1st Floor |  |  |

## Administrative Services

| Administrative Services Office | ext. 2082 | AD 218 |
|--------------------------------|-----------|--------|
| Carpenter Shop                 | ext. 2437 | CS     |
| Custodial Services             | ext. 2440 | FM     |
| Electrical Shop                | ext. 2441 | CC     |
| Facilities Management          | ext. 2442 | FM     |
| Lost & Found                   | ext. 4005 | AD 111 |
| Operations                     | ext. 2416 | FM     |
| Paint Shop                     | ext. 2445 | Lot 3  |
| Plumber Shop                   | ext. 2444 | FM     |
| Sheriff's Office               | ext. 4005 | AD 111 |
| Shipping and Receiving         | ext. 2495 | Lot 3  |