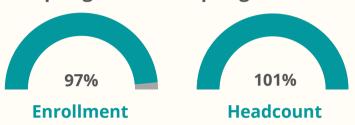

Los Angeles City College's

# NUMBERS of the Week

Spring 2021 vs. Spring 2020 Credit Enrollment

**Note:** Relative Day Comparison as of 5/10/2021; Spring 2021 does not include drops or withdrawals before 5/10/2021; Spring 2020 does not include drops or withdrawals before 5/11/2020

Enrollments: 25,640

Headcount: 12,847

### **Spring 2021 % of Spring 2020**



#### Gender

| Female 7   | ,760 | <b>1</b>   | 3%   |
|------------|------|------------|------|
| Male4      | ,980 | lacksquare | 2%   |
| Non-binary | .35  | N/A        |      |
| Unknown    | .72  | <b>1</b>   | 177% |

# Age



# **Ethnicity**





## **Enrollment Status**



### **Unit Load**

| 6 or fewer | 8,283 | 不        | /%  |
|------------|-------|----------|-----|
| 7 to 11    | 2,539 | <b>V</b> | 3%  |
| 12 or more | 2,025 | $\Psi$   | 13% |