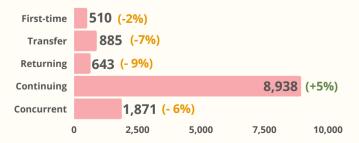

Los Angeles City College's

# NUMBERS of the Week

Spring 2021 vs. Spring 2020 Credit Enrollment

**Note:** Relative Day Comparison as of 5/10/2021; Spring 2021 does not include drops or withdrawals before 5/10/2021; Spring 2020 does not include drops or withdrawals before 5/11/2020

Enrollments: 25,640

Headcount: 12,847

### **Spring 2021 % of Spring 2020**



#### Gender

| Female 7   | ,760 | <b>1</b>   | 3%   |
|------------|------|------------|------|
| Male4      | ,980 | lacksquare | 2%   |
| Non-binary | .35  | N/A        |      |
| Unknown    | .72  | <b>1</b>   | 177% |

# Age



# **Ethnicity**





## **Enrollment Status**



### **Unit Load**

| 6 or fewer | 8,283 | 不        | /%  |
|------------|-------|----------|-----|
| 7 to 11    | 2,539 | <b>V</b> | 3%  |
| 12 or more | 2,025 | $\Psi$   | 13% |