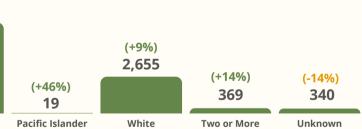

Los Angeles City College's

# NUMBERS of the Week

Spring 2021 vs. Spring 2020 Credit Enrollment

**Note:** Relative Day Comparison as of 5/10/2021; Spring 2021 does not include drops or withdrawals before 5/10/2021; Spring 2020 does not include drops or withdrawals before 5/11/2020

Enrollments: 25,640

Headcount: 12,847

### **Spring 2021 % of Spring 2020**



#### Gender

| Female 7   | ,760 | <b>1</b>   | 3%   |
|------------|------|------------|------|
| Male4      | ,980 | lacksquare | 2%   |
| Non-binary | .35  | N/A        |      |
| Unknown    | .72  | <b>1</b>   | 177% |

# Age



# **Ethnicity**





## **Enrollment Status**



### **Unit Load**

| 6 or fewer | 8,283 | 不        | /%  |
|------------|-------|----------|-----|
| 7 to 11    | 2,539 | <b>V</b> | 3%  |
| 12 or more | 2,025 | $\Psi$   | 13% |