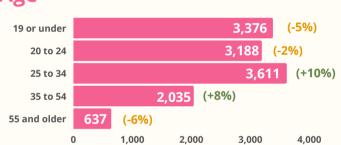

Los Angeles City College's

# NUMBERS of the Week

Spring 2021 vs. Spring 2020 Credit Enrollment

**Note:** Relative Day Comparison as of 5/10/2021; Spring 2021 does not include drops or withdrawals before 5/10/2021; Spring 2020 does not include drops or withdrawals before 5/11/2020

Enrollments: 25,640

Headcount: 12,847

### **Spring 2021 % of Spring 2020**



#### Gender

| Female 7   | ,760 | <b>1</b>   | 3%   |
|------------|------|------------|------|
| Male4      | ,980 | lacksquare | 2%   |
| Non-binary | .35  | N/A        |      |
| Unknown    | .72  | <b>1</b>   | 177% |

# Age



# **Ethnicity**





## **Enrollment Status**



### **Unit Load**

| 6 or fewer | 8,283 | 不        | /%  |
|------------|-------|----------|-----|
| 7 to 11    | 2,539 | <b>V</b> | 3%  |
| 12 or more | 2,025 | $\Psi$   | 13% |