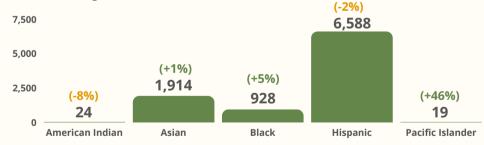

Los Angeles City College's

# NUMBERS of the Week

Spring 2021 vs. Spring 2020 Credit Enrollment

**Note:** Relative Day Comparison as of 5/10/2021; Spring 2021 does not include drops or withdrawals before 5/10/2021; Spring 2020 does not include drops or withdrawals before 5/11/2020

Enrollments: 25,640

Headcount: 12,847

### **Spring 2021 % of Spring 2020**



#### Gender

| Female 7   | ,760 | <b>1</b>   | 3%   |
|------------|------|------------|------|
| Male4      | ,980 | lacksquare | 2%   |
| Non-binary | .35  | N/A        |      |
| Unknown    | .72  | <b>1</b>   | 177% |

# Age



# **Ethnicity**





## **Enrollment Status**



### **Unit Load**

| 6 or fewer | 8,283 | 不        | /%  |
|------------|-------|----------|-----|
| 7 to 11    | 2,539 | <b>V</b> | 3%  |
| 12 or more | 2,025 | $\Psi$   | 13% |