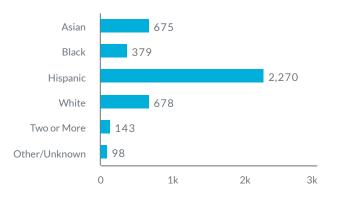

## **NUMBERS** of the Week

Summer I 2022: Credit Enrollment Comparison

**Enrollment** Headcount Average LACC Units Up +0.13 compared to 2021 and +0.10 Down -639 compared Down -625 compared 4,243 5,083 3.21 to 2021 and -1,987 to 2021 and -1,682 compared to 2022 compared to 2022 compared to 2022 10k 4 10k 3.21 3.11 3.08 7,070 5,722 5,925 5,083 4,868 5k 5k 2 4,243 0 0 0 2020 2021 2022 2020 2021 2022 2020 2021 2022

\*Three-year relative day comparison. Data for Summer I 2022 is current as of 6/30/2022, Summer I 2021 is as of 7/1/2021, and Summer I 2020 is as of 7/2/2020. Counts include withdrawals.



## Student Profile: Summer | 2022

## Ethnicity



## Enrollment Status

Age Group





LOS ANGELES CITY COLLEGE The City's College.

LACC Office of Institutional Effectiveness