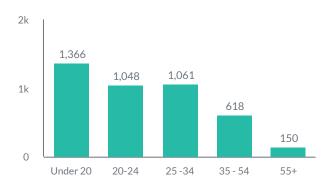

## Student Profile: Summer | 2022

## Enrollment Status

Age Group

LOS ANGELES CITY COLLEGE The City's College.

LACC Office of Institutional Effectiveness