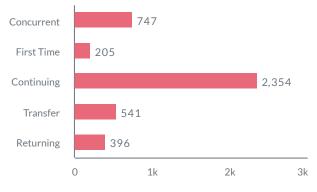

## Student Profile: Summer | 2022

## Enrollment Status

Age Group

LOS ANGELES CITY COLLEGE The City's College.

LACC Office of Institutional Effectiveness