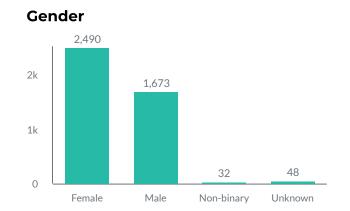

## **NUMBERS** of the Week

Summer I 2022: Credit Enrollment Comparison

**Enrollment** Headcount Average LACC Units Up +0.13 compared to 2021 and +0.10 Down -639 compared Down -625 compared 4,243 5,083 3.21 to 2021 and -1,987 to 2021 and -1,682 compared to 2022 compared to 2022 compared to 2022 10k 4 10k 3.21 3.11 3.08 7,070 5,722 5,925 5,083 4,868 5k 5k 2 4,243 0 0 0 2020 2021 2022 2020 2021 2022 2020 2021 2022

\*Three-year relative day comparison. Data for Summer I 2022 is current as of 6/30/2022, Summer I 2021 is as of 7/1/2021, and Summer I 2020 is as of 7/2/2020. Counts include withdrawals.



## Student Profile: Summer | 2022

## Ethnicity



## Enrollment Status

Age Group





LOS ANGELES CITY COLLEGE The City's College.

LACC Office of Institutional Effectiveness